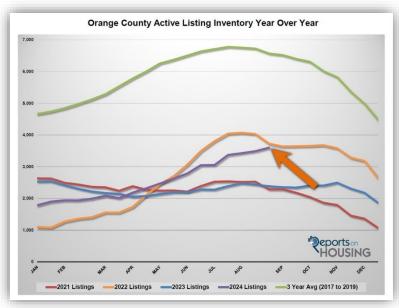

The market has decelerated this year because the inventory has climbed substantially. In January 2024 there were 1,785 homes on the market, 29% less than January 2023, or 745 fewer homes. Since demand readings have been very similar to last year, in matching that lower supply to similar demand, the Expected Market Time was stronger than last year to start the year. That advantage faded as the inventory continued to grow, eclipsing last year's level in April. Undeterred, the inventory has risen and has yet to reach its annual peak. Currently, there are 3,599 homes on the market, up 1,814 homes since January, or 102%, a little more than double. Last year there were 2,385 homes on the market to end August, 1,214 fewer homes or 34% less. The difference is noticeable in every price range. There are a lot more sellers competing for limited demand.

#### **Active Listings**

The active inventory increased by 3% in the past couple of weeks.

The active listing inventory increased by 109 homes in the past two weeks, up 3%, and now sits at 3,599, its highest level since October 2022. This recent bump could be due to major changes within the real estate industry that were officially implemented on Saturday, August 17<sup>th</sup>. It may take a month for the industry to iron out the wrinkles. The changes have been compared to the start of the TILA-RESPA Integrated Disclosure (TRID) that affected the lending industry in 2015. Its implementation impacted sales for about a month.

Typically, Orange County reaches its inventory peak between July and August. It appears as if it will be delayed this year and will reach its height in the coming weeks, sometime in September. Fewer homes will be coming on the market for the remaining four months of the year. Now that the kids are back in school, housing has transitioned to the Autumn Market. It is no longer the most advantageous time of the year to sell a home. Demand is strongest in the spring, and second strongest in the summer. Even though the autumn equinox, the official first day of fall, is not until September 22<sup>nd</sup>, for housing, it is already here. As soon as the inventory reaches its peak, the inventory will slowly fall until mid-November, the start of the Holiday Market. It will then plunge until ringing in a New Year.

Last year, the inventory was 2,385 homes, **34% lower, or 1,214 fewer**. The 3-year average before COVID (2017 through 2019) was 6,723, an additional 2,970 homes, or 83% more. This difference illustrates that the inventory crisis is still impacting Orange County housing.