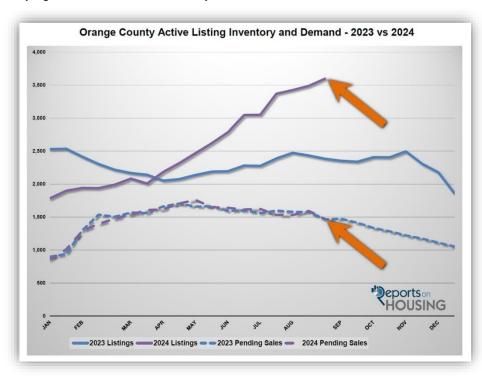

Demand in 2024 (a snapshot of the number of new pending sales over the prior month) has charted a course very similar to demand in 2023. In February, there were 140 fewer pending sales year-over-year, and in May there were 99 more pending sales, the largest differences through August. Currently, demand is at 1,470, five more than last year's end of August. This illustrates that this year's monthly buyer pool closely resembles the buyer pool in 2023.

It is important to point out that demand has been bouncing along a bottom ever since rates climbed above 6%. They have remained above 6% since August 2022, two years ago. As a result, demand has been limited due to affordability constraints and is far below pre-COVID levels. The 3-year (2017 to 2019) pre-pandemic end of August average demand reading was 2,438, an additional 968 pending sales or 66% higher than today. Demand will eventually rise as rates make their way below 6% in the not-so-distant future. For now, demand will continue to trudge along a bottom that was established last year.

The market has decelerated this year because the inventory has climbed substantially. In January 2024 there were 1,785 homes on the market, 29% less than January 2023, or 745 fewer homes. Since demand readings have been very similar to last year, in matching that lower supply to similar demand, the Expected Market Time was stronger than last year to start the year. That advantage faded as the inventory continued to grow, eclipsing last year's level in April. Undeterred, the inventory has risen and has yet to reach its annual peak. Currently, there are 3,599 homes on the market, up 1,814 homes since January, or 102%, a little more than double. Last year there were 2,385 homes on the market to end August, 1,214 fewer homes or 34% less. The difference is noticeable in every price range. There are a lot more sellers competing for limited demand.

Last year's inventory remained relatively flat. After initially falling through mid-April, the active listing inventory peaked at 2,496 homes, 1% below its January start with 34 fewer homes. The only difference between this year and last year is that more homeowners have decided to sell. Through August, 19,464 homeowners have placed their homes on the market, that is 9,920 fewer than the 3-year average before COVID of 29,384, indicative of homeowners continuing to "hunker down" in their homes, unwilling to move due to their current underlying, locked-in, low fixed-rate mortgage. Yet, there are 2,694 additional sellers this year compared to last year's even more muted 16,770 sellers through August. That is 16% additional FOR-SALE signs.