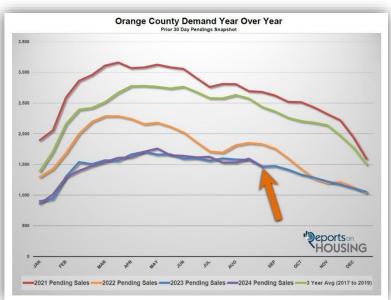

#### Demand

Demand plunged by 8% in the past couple of weeks.

Demand, a snapshot of the number of new pending sales over the prior month, plunged from 1,594 to 1,470 in the past couple of weeks, *down 124 pending sales*, or 8%, its largest drop of the year and its lowest level since February. This large drop is most likely due to major changes within the real estate industry that were officially implemented on Saturday, August 17<sup>th</sup>. It may take a month for the industry to iron out the wrinkles.

Last year, demand was 1,465, **nearly identical to today with five fewer pending sales**. The 3-year average before COVID (2017 to 2019) was 2,438 pending sales, **66% more than today, or an additional 968**.

With supply rising and demand plunging, the Expected Market Time (the number of days it takes to sell all Orange County listings at the current buying pace) increased from 66 to 73 days in the past couple of weeks. Last year, it was 49 days, faster than today. The 3-year average before COVID was 82 days, a bit slower than today.