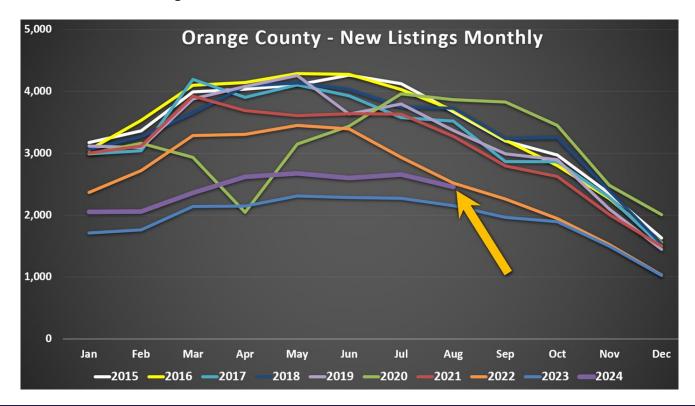

Last year's inventory remained relatively flat. After initially falling through mid-April, the active listing inventory peaked at 2,496 homes, 1% below its January start with 34 fewer homes. The only difference between this year and last year is that more homeowners have decided to sell. Through August, 19,464 homeowners have placed their homes on the market, that is 9,920 fewer than the 3-year average before COVID of 29,384, indicative of homeowners continuing to "hunker down" in their homes, unwilling to move due to their current underlying, locked-in, low fixed-rate mortgage. Yet, there are 2,694 additional sellers this year compared to last year's even more muted 16,770 sellers through August. That is 16% additional FOR-SALE signs.

Homeowners continue to "hunker down" in their homes, unwilling to move due to their current underlying, locked-in, low fixed-rate mortgage. It became a crisis once rates skyrocketed higher in 2022. For August, 2,454 new sellers entered the market in Orange County, 1,083 fewer than the 3-year average before COVID (2017 to 2019), 31% less. Last August, there were 2,154 new sellers, 12% fewer than this year. More sellers are opting to sell compared to the previous year.